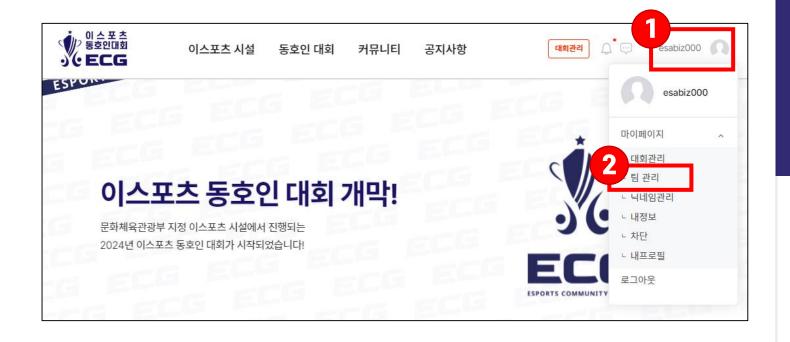

닉네임을 입력해주세요.                  | 저장 |
| FC 온라인                      | 닉네임을 입력해주세요.                  | 저장 |
| 이터널 리턴                      | 닉네임을 입력해주세요.                  | 저장 |
| 카트라이더: 드리프트                 | 닉네임을 입력해주세요.                  | 저장 |
| PUBG: 배틀그라운드                | 닉네임을 입력해주세요.                  | 저장 |
| 발로란트 2                      | 닉네임을 입력해주세요.                  | 저장 |
| 서든어택                        | 닉네임을 입력해주세요.                  | 저장 |
| 하스스톤                        | 닉네임을 입력해주세요.                  | 저장 |
| 스타크래프트॥                     | 닉네임을 입력해주세요.                  | 저장 |
| 전략적 팀 전투                    | 닉네임을 입력해주세요.                  | 저장 |
| 기타                          | 닉네임을 입력해주세요.                  | 저장 |

# 2. 팀 생성

## 홈 > 마이페이지 > 팀 관리

### 1. 우측 상단 프로필 클릭 2. 마이페이지 – 팀 관리 클릭



# 2. 팀 생성

### 홈 > 마이페이지 > 팀 관리 > 팀 생성하기

1. '+TEAM' 클릭 2. 팀 생성 팝업창 내용 입력

|                           |                 |        |     | 팀생성                           | Ì          |
|---------------------------|-----------------|--------|-----|-------------------------------|------------|
| 이 스 포 츠<br>동호인대회<br>아 ECG | 이스포츠 시설         | 동호인 대회 | 커뮤니 | 이터널 리턴 🗸                      | esabiz000  |
| 대회관리 팀 <b>관리</b>          | 닉네임 관리 내정보 차    | 단 내프로필 |     | 팀명 (필수)                       |            |
| 나의 팀 (0)                  | 요청 팀 (0) 신청 팀 ( | + TEAM | - I | 팀장 닉네임 (필수)                   | 분류 ~ 최신순 ~ |
|                           |                 |        |     | 전화번호 010-1234-5678 (필수)       |            |
|                           |                 |        |     | - 팀원 1명 +