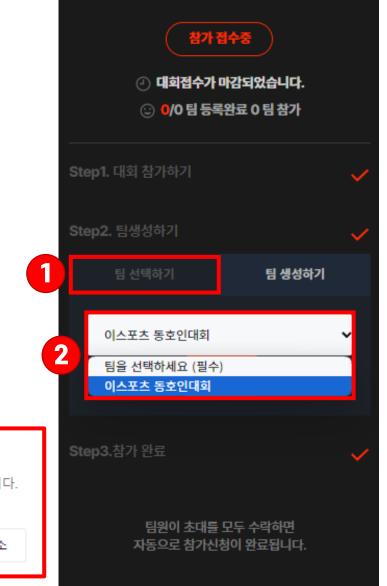

# 1. 대회 참가 (신규 팀 생성하여 참가)

홈 > 동호인 대회 > 대회 페이지

1. 팀 생성하기 클릭
2. 팀명, 팀장 닉네임(게임), 전화 번호 입력 (필수)
3. 팀원 수 지정 (필수)
4. 팀 로고 이미지 업로드 (선택)
5. 팀 생성하기 클릭
6. 참가 완료!

| <mark>참가 접수중</mark><br>④ 대회접수가 마감되었습니다.<br>ⓒ <mark>0</mark> /0 팀 등록완료 0 팀 참가 |                                      |   |  |  |  |  |  |
|------------------------------------------------------------------------------|--------------------------------------|---|--|--|--|--|--|
| Stej                                                                         | o1. 대회 참가하기                          | ~ |  |  |  |  |  |
| Stej                                                                         | o2. 팀생성하기                            | ~ |  |  |  |  |  |
|                                                                              | 팀 선택하 1 팀 생성하기                       |   |  |  |  |  |  |
|                                                                              | 팀명을 입력하세요 (필수)                       |   |  |  |  |  |  |
| 2                                                                            | 팀 매니저 닉네임 (필수)                       |   |  |  |  |  |  |
|                                                                              | 팀 매니저 전화번호 01012341234 (필수)          |   |  |  |  |  |  |
|                                                                              | <b>3 -</b> 팀원1명 +                    |   |  |  |  |  |  |
| 4                                                                            | 팀 로고 이미지 업로드 🕞                       |   |  |  |  |  |  |
|                                                                              | 1:1 비울의 .jpg .png 파일을 업로드해주세요        |   |  |  |  |  |  |
| 5                                                                            | 팀 생성하기                               |   |  |  |  |  |  |
| Stej                                                                         | o3.참가 완료                             | ~ |  |  |  |  |  |
|                                                                              | 팀원이 초대를 모두 수락하면<br>자동으로 참가신청이 완료됩니다. |   |  |  |  |  |  |