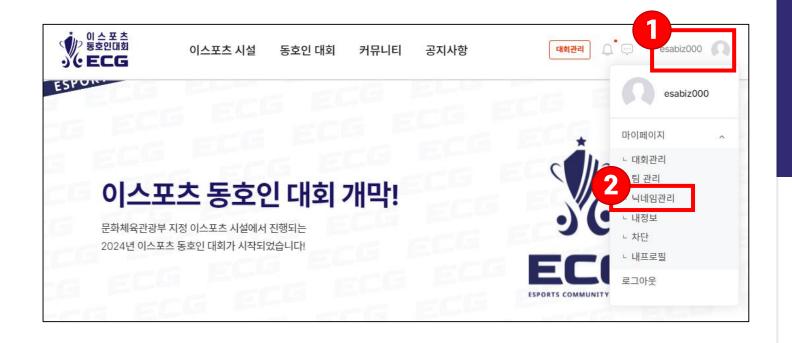

# 1. 닉네임 설정

## 홈 > 마이페이지 > 닉네임 관리

#### 1. 참가자 로그인 후 우측 상단 프로필 클릭 2. 마이페이지 – 닉네임 관리 클릭

이 스포를 동호인대 1. 닉네임 설정 대회관리 팀 홈 > 마이페이지 > 닉네임 관리 리그 오 The second secon FC 온i 이터널 ETTINAL RETURN 1. 빈칸에 본인 닉네임 입력 후 저장 카트라 KARTRADER 2. 그 외 다른 게임 종목도 동일하게 OTTO Tileefiolings PUBG 닉네임 입력 3. 정상적으로 입력 성공 시 닉네임 발로란 등록 팝업창 등장 서든어 SMARK DITTACK