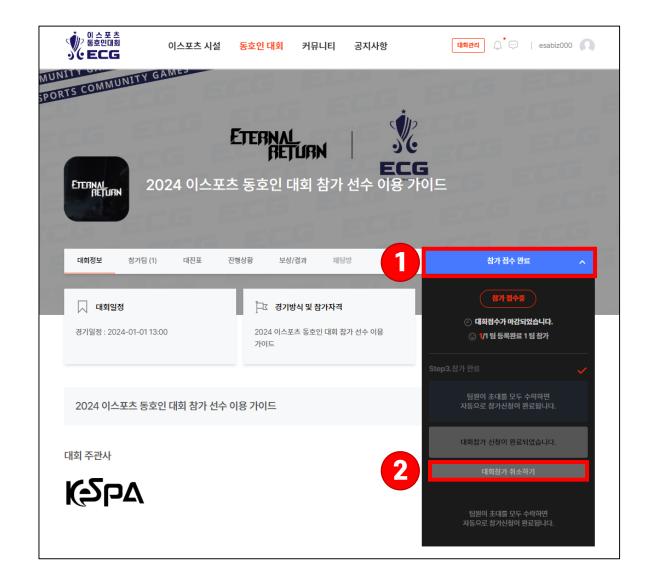

# 참가 접수 완료 클릭 후 상태 확인 대회 참가 취소 시 클릭

2. 참가 상태 확인

홈 > 대회 페이지

🕺 2024 이스포츠 동호인 대회