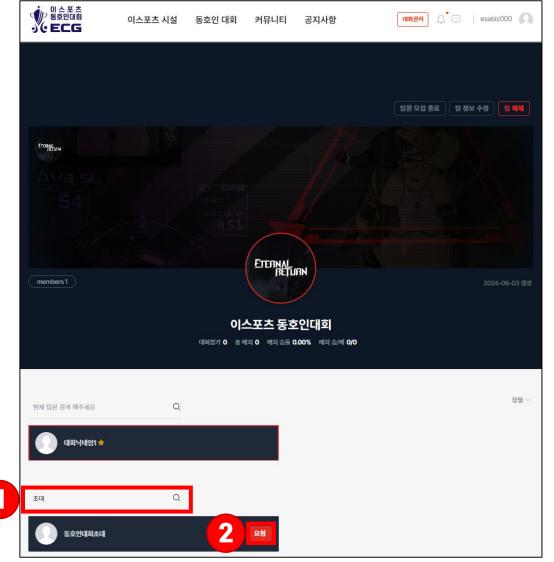

|            |

# 2. 팀 생성

## 홈 > 마이페이지 > 팀 관리 > 팀 생성하기

1. 대회 종목 선택 (필수)
2. 팀명 입력 (필수)
3. 팀장 게임 닉네임 입력 (필수)
4. 팀장 전화번호 입력 (필수)
5. 팀원 수 설정 (필수)
6. 팀 로고 이미지 업로드 (선택)
7. 팀 만들기 클릭



| 수 | 정 | 후 |  |
|---|---|---|--|
|   |   |   |  |

| 팀 생성                          |
|-------------------------------|
| 이터널 리턴 🗸 🗸                    |
| 이스포츠 동호인대회                    |
| 이스포츠 동호인대회                    |
| 010-1234-5678                 |
| - 팀원 3명 +                     |
| 팀 로고 이미지 업로드 🕞                |
| 1:1 비율의 .jpg .png 파일을 업로드해주세요 |
| 팀 만들기                         |

# 3. 팀원 초대

홈 > 마이페이지 > 팀 관리

1. 하단에 있는 팀원 검색란에 이스포츠 포털 계정 닉네임 입력 후 돋보기 클릭

## ※. 게임 닉네임 (X) 이스포츠 포털 닉네임 (O)



# 3. 팀원 초대

홈 > 마이페이지 > 팀 관리

# 초대할 팀원 이스포츠 포털 닉네임 작성 후 검색 팀원으로 초대할 알맞은 닉네임에 요청 버튼 클릭



# 3. 팀원 초대 (수락)

## 홈 > 마이페이지 > 팀 관리

#### 1. 초대한 팀원 계정 로그인후 프로필 – 팀 관리 클릭 2. 팀 관리 페이지 '요청 팀' 클릭 3. 하단 '요청 수락' 클릭



# 3. 팀원 초대

홈 > 마이페이지 > 팀 관리

#### 1. 팀장 계정으로 로그인 후 마이페이지 – 팀 관리 클릭 시 팀 확인 가능 2. 생성된 팀 클릭 시 팀 페이지 입장 가능

| 이 스 포 츠<br>동호인대회<br>아 ECG      | 이스포츠 시설                     | 동호인 대회     | 커뮤니티 | 공지사항 | 대회관리 💭 💬   esabiz000 风 |
|--------------------------------|-----------------------------|------------|------|------|------------------------|
| 대회관리 팀관리                       | 닉네임 관리 내정보                  | 차단 내프로필    |      |      |                        |
| 나의 팀 (1)                       | 요청 팀 (0) 신청 팀               | (0) + TEAM | 3    |      | 게임분류 ~ 최신순 ~           |
| TERN<br>BIERN<br>R             |                             |            |      |      |