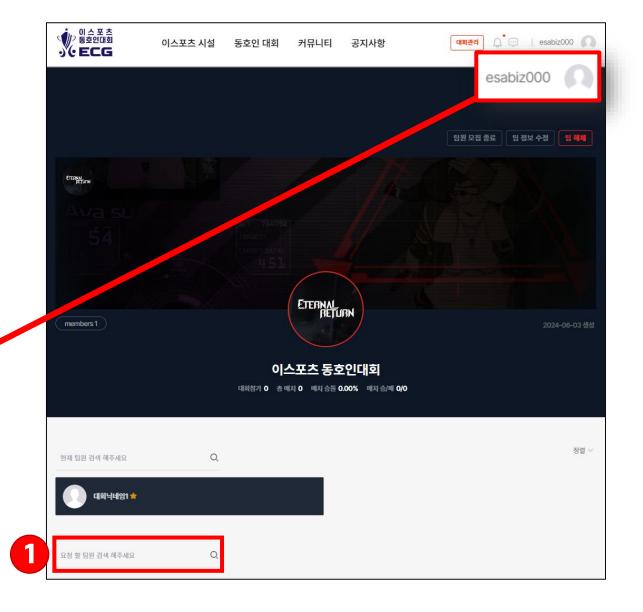

# 3. 팀원 초대

홈 > 마이페이지 > 팀 관리

1. 하단에 있는 팀원 검색란에 이스포츠 포털 계정 닉네임 입력 후 돋보기 클릭

## ※. 게임 닉네임 (X) 이스포츠 포털 닉네임 (O)

# 3. 팀원 초대

홈 > 마이페이지 > 팀 관리

# 초대할 팀원 이스포츠 포털 닉네임 작성 후 검색 팀원으로 초대할 알맞은 닉네임에 요청 버튼 클릭