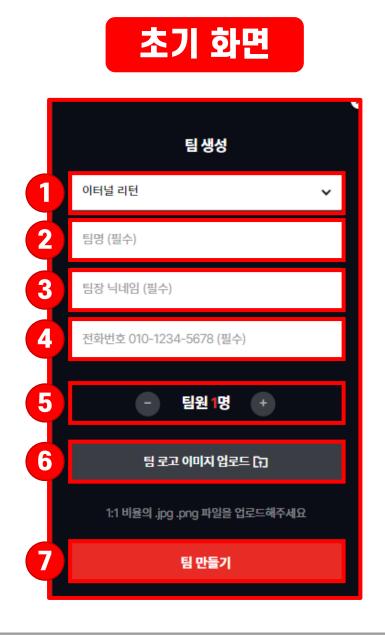

# 2. 팀 생성

### 홈 > 마이페이지 > 팀 관리 > 팀 생성하기

1. '+TEAM' 클릭 2. 팀 생성 팝업창 내용 입력

|                           |                 |        |     | 팀생성                           | Ì          |
|---------------------------|-----------------|--------|-----|-------------------------------|------------|
| 이 스 포 츠<br>동호인대회<br>아 ECG | 이스포츠 시설         | 동호인 대회 | 커뮤니 | 이터널 리턴 🗸                      | esabiz000  |
| 대회관리 팀 <b>관리</b>          | 닉네임 관리 내정보 차    | 단 내프로필 |     | 팀명 (필수)                       |            |
| 나의 팀 (0)                  | 요청 팀 (0) 신청 팀 ( | + TEAM | - I | 팀장 닉네임 (필수)                   | 분류 ~ 최신순 ~ |
|                           |                 |        |     | 전화번호 010-1234-5678 (필수)       |            |
|                           |                 |        |     | - 팀원 1명 +                     |            |
|                           |                 |        |     | 팀 로고 이미지 업로드 [뉴               |            |
|                           |                 |        |     | 1:1 비율의 .jpg .png 파일을 업로드해주세요 |            |
|                           |                 |        |     | 팀 만들기                         |            |
|                           |                 |        |     |                               |            |

## 홈 > 마이페이지 > 팀 관리 > 팀 생성하기

1. 대회 종목 선택 (필수)
2. 팀명 입력 (필수)
3. 팀장 게임 닉네임 입력 (필수)
4. 팀장 전화번호 입력 (필수)
5. 팀원 수 설정 (필수)
6. 팀 로고 이미지 업로드 (선택)
7. 팀 만들기 클릭

| 수 | 정 | 후 |  |
|---|---|---|--|
|   |   |   |  |

| 팀 생성                          |
|-------------------------------|
| 이터널 리턴 🗸 🗸                    |
| 이스포츠 동호인대회                    |
| 이스포츠 동호인대회                    |
| 010-1234-5678                 |
| - 팀원 3명 +                     |
| 팀 로고 이미지 업로드 🕞                |
| 1:1 비율의 .jpg .png 파일을 업로드해주세요 |
| 팀 만들기                         |