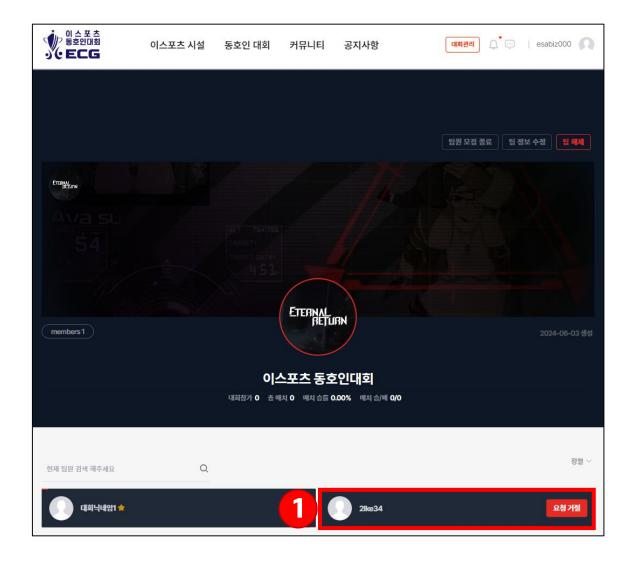

----------------|-----------------------------|------------|------|------|------------------------|
| 대회관리 팀관리                       | 닉네임 관리 내정보                  | 차단 내프로필    |      |      |                        |
| 나의 팀 (1)                       | 요청 팀 (0) 신청 팀               | (0) + TEAM | 3    |      | 게임분류 ~ 최신순 ~           |
| TERN<br>BIERN<br>R             |                             |            |      |      |                        |
| (mont<br>대회참가<br>중 매치<br>매치 승들 | 0<br>0<br>0<br>0            |            |      |      |                        |
| 미치 승/패                         | <b>0/0</b><br>2024.06.03 생성 |            |      |      |                        |

# 3. 팀원 초대

## 홈 > 마이페이지 > 팀 관리

#### 1. 초대가 완료되면 팀원의 게임 닉네임 형태로 표시됨을 확인 \* 같은 방식으로 리그 오브 레전드는 1팀당 최소 5인의 팀원 필요.





# 02 대회 참가





1. 대회 참가

홈 > 동호인 대회

1. 홈 – 동호인 대회 클릭 2. 참가 원하는 종목/지역/시설 검색 3. 대회 썸네일 클릭

| 이 스 포 츠<br>동호인대회<br>아 ECG                        | 이스포츠 시설           | 동호인 대회                                       | 커뮤니티              | 공지사항                                   |             | 대회관리                      | 💬   esabiz0 | 000    |
|--------------------------------------------------|-------------------|----------------------------------------------|-------------------|----------------------------------------|-------------|---------------------------|-------------|--------|
|                                                  |                   |                                              |                   |                                        |             |