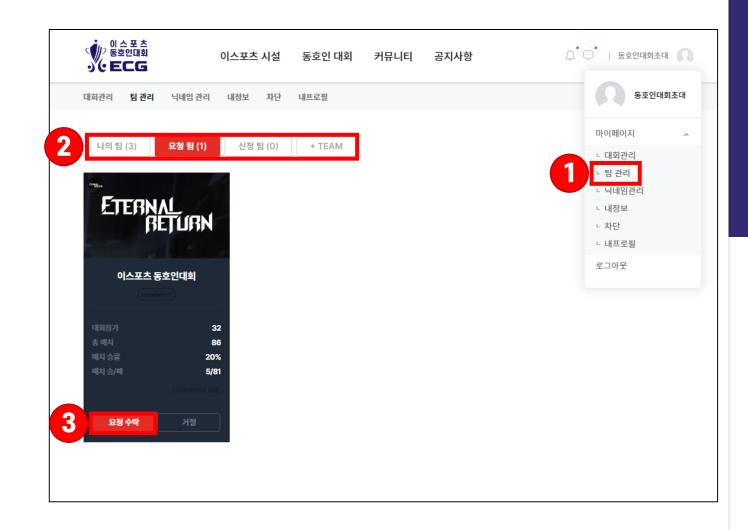

# 3. 팀원 초대 (수락)

## 홈 > 마이페이지 > 팀 관리

#### 1. 초대한 팀원 계정 로그인후 프로필 – 팀 관리 클릭 2. 팀 관리 페이지 '요청 팀' 클릭 3. 하단 '요청 수락' 클릭